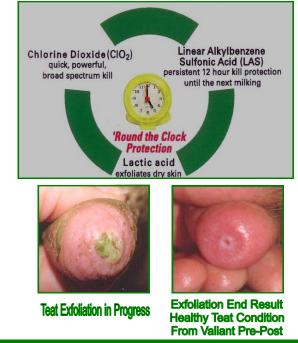

## "The Healthy Teat Specialist"

- <u>Dual Germicide with Chlorine Dioxide and LAS.</u>
  -Chlorine Dioxide 5 Log 15 Second Kill
  -LAS 12 Hour Residual Kill
  -Effective against ALL Mastitis Causing Organisms.
- Contains Lactic Acid to promote Teat Exfoliation.
- Special teat conditioning formula rejuvenates dry teats and keeps them in top condition.
   -12.4% Skin Conditioning Package
- <u>Bright green</u> marking readily identifies dipped teats.
- NMC Protocol Tested...Valiant Pre-Post Works!