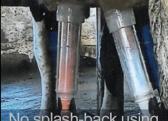

Right Side: Impulse Mouthpiece Vented Liner... NO SPLASH BACK ... NO CROSS-CONTAMINATION...NO RED DYE! YOUTUBE: Milk Rite Red Dye Video

No splash-back using

Triangular Line

Round Line

Efficient milk removal