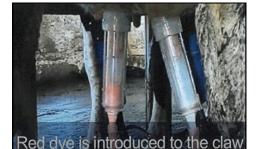

Right Side: Impulse Mouthpiece Vented Liner... NO SPLASH BACK ... NO CROSS-CONTAMINATION...NO RED DYE! YOUTUBE: Milk Rite Red Dye Video

No splash-back using

Triangular Line

Round Line

Efficient milk removal