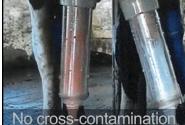

Right Side: Impulse Mouthpiece Vented Liner... NO SPLASH BACK ... NO CROSS-CONTAMINATION...NO RED DYE! YOUTUBE: Milk Rite Red Dye Video

No splash-back using

Triangular Line

Round Line

Efficient milk removal