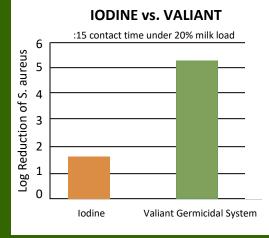

## **Benefits for you:**

• Dual Germicide that delivers a broad spectrum, <u>Quick Kill</u>—<u>5 log 15 sec.</u> MAX protection until the next milking!

• <u>9 Emollients</u> in a blended package yielding a High Performance, Economical post dip.

actic Ability to exfoliate & maintain Healthy Teat Skin & Healthy Teat Ends.

> • Price point that competes with iodine (Prime is a Concentrate).

ww.chemstarworks.com

 <u>Accurate, Efficient, Cost Effective</u> Mixing & Dispensing Pumps.