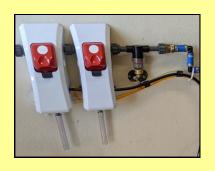

The Knight system has a micro processor based digital blending controller which allows you to use different teat dip concentrations. It has high reliable electric diaphragm pumps which allow it to deliver precise fluid volumes based on flow meter signals and formulation composition. It also has a SD card which allows you to retrieve usage reports.