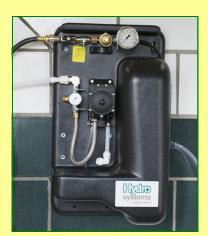

The Parlor Master accurately dilutes and delivers product to the parlor with one convenient unit. No electricity is needed... just a water outlet (20 psi) and compressed air. This pump has a float inside and regenerates product as it is depleted, leaving fresh product. Metering tips are used to insure the right amount of concentrated product is used.