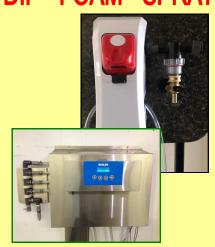

# **Express**®

The Power of Chlorine Dioxide in an economical, convenient concentrate...

Ask us about...

DISPENSING OPTIONS!

The AccuMAX accurately dilutes dip at the push of a button. No electricity is needed... just a water outlet (20 psi). Water moves through the venturi pump system pulling the correct amount of concentrated product through metering tips to make RTU Product. It is great for filling dip cups or gallon jugs.

The Parlor Master accurately dilutes and delivers product to the parlor with one convenient unit. No electricity is needed... just a water outlet (20 psi) and compressed air. This pump has a float inside and regenerates product as it is depleted, leaving fresh product. Metering tips are used to insure the right amount of concentrated product is used.