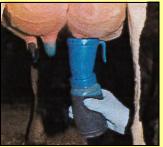

#### Express for Pre-Dipping

- Cleans & Kills quickly & efficiently
- 15 second Kill
- Yellow or Blue Marking for easy ID
- Residue Safe

### Express for Post Dipping

- Fast, Broad Spectrum Complete Kill
  - · Chlorine Dioxide Germicide
- Extends Kill / Protection until next Milking
  - LAS Germicide
- Yellow or Blue Marking of easy ID
- Emollients = Propylene Glycol & Lanolin