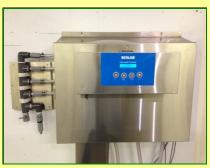

The Knight system has a micro processor based digital blending controller which allows you to use different teat dip concentrations. It has high reliable electric diaphragm pumps which allow it to deliver precise fluid volumes based on flow meter signals and formulation composition. It also has a SD card which allows you to retrieve usage reports.