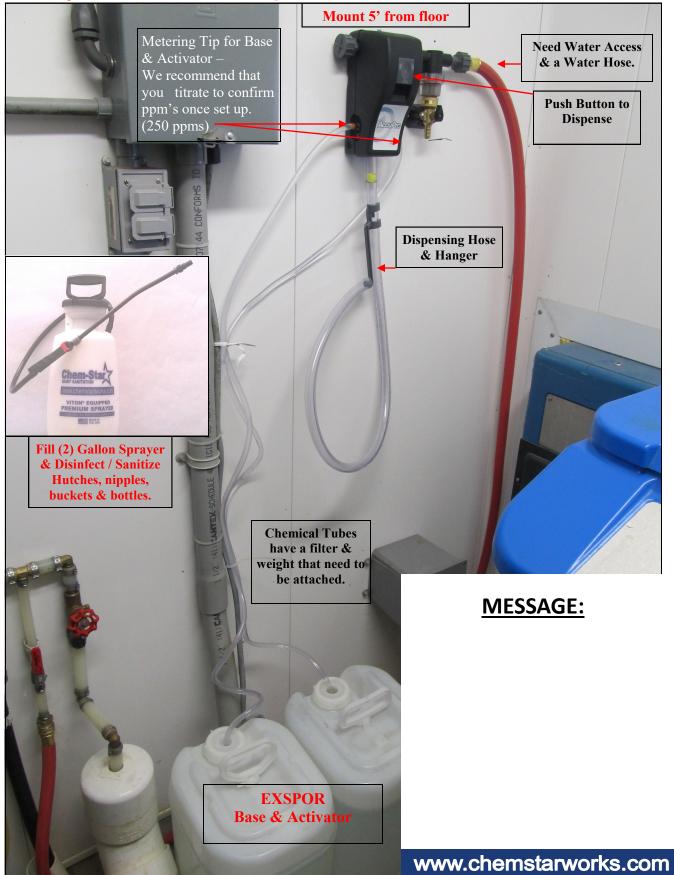

#### Where to use EXSPOR:

- Calf Hutches
- Calf Bottles
- Calf Nipples
- Calf Buckets
- Parlor/Milk Room Walls
- Drains

EXSPOR can be Foamed or Sprayed

www.chemstarworks.com

Excellent System to Activate and Dispense as needed in Calf Facilities. By using as needed, product is always at full strength. Apply as a final rinse disinfectant / sanitizer.

### **EXCELLENT for:**

<u>Calf Equipment</u>: Surface Sanitize Hutches, Buckets, Bottles and Nipples. Ask us about EXSPOR! A Chlorine Dioxide product that helps prevent scours or crypto. A terrific applicator for EXSPOR.