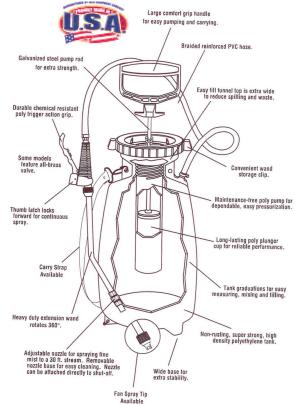

### **EXCELLENT for:**

<u>Calf Equipment</u>: Surface Sanitize Hutches, Buckets, Bottles and Nipples. Ask us about EXSPOR! A Chlorine Dioxide product that helps prevent scours or crypto. A terrific applicator for EXSPOR.

<u>Hoof Care Products:</u> Apply directly to the effected area on the Hoof. It's safe, easy and effective!

Has Viton Seals & Gaskets to resist chemical wear.

Comes w/ 2 Spray Tips—Straight and Cone Shaped Streams.