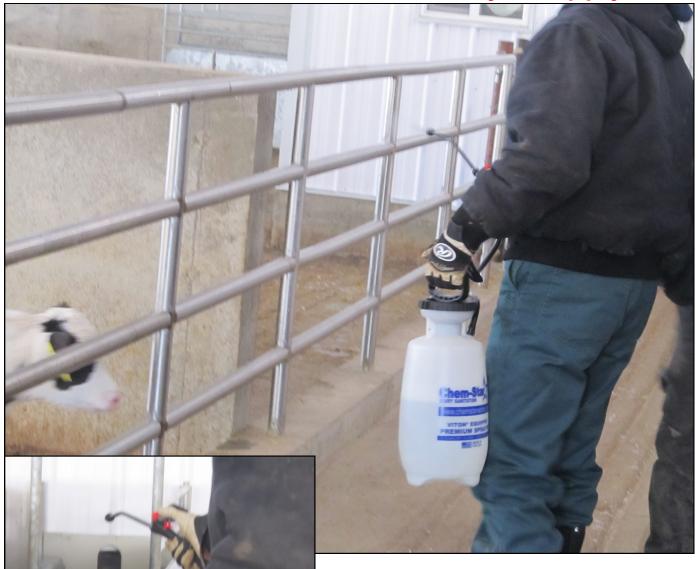

### **EXCELLENT for:**

<u>Calf Equipment</u>: Surface Sanitize Hutches, Buckets, Bottles and Nipples. Ask us about EXSPOR! A Chlorine Dioxide product that helps prevent scours or crypto. A terrific applicator for EXSPOR.

<u>Hoof Care Products:</u> Apply directly to the effected area on the Hoof. It's safe, easy and effective!

Has Viton Seals & Gaskets to resist chemical wear.

Comes w/ 2 Spray Tips—Straight and Cone Shaped Streams.