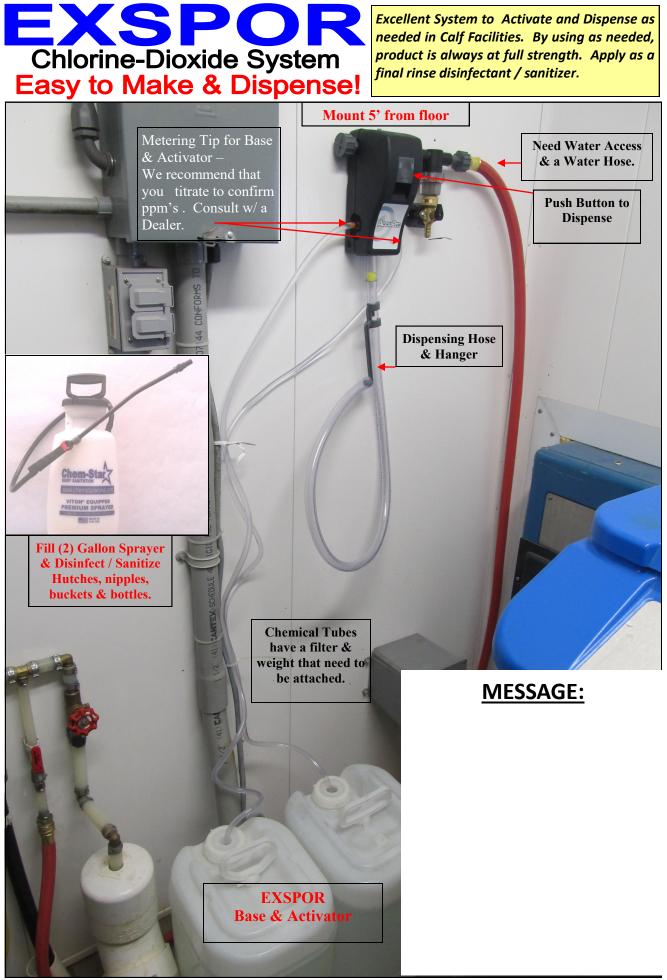

## **EXSPOR** Final Rinse Disinfectant / Sterilant **Chlorine-Dioxide**

Complete destruction of ALL forms of bacterial life including bacterial spores as well as bacterial viruses and fungi!

## Where to use EXSPOR:

- Calf Hutches
- Calf Bottles
- Calf Nipples Calf Buckets
- Calf Feeders

EFFERVESCENT : NO MIXING, STIRRING OR TUBE FEEDING!

• Drains / Walls

Calf Tubes

Calf Water-ers

Foam or Spray

Hydrafeed Hydrafeed

Dissolves easily in water, so calves get the complete formula! 2x per day for 2-3 Days (1 packet makes 2 quarts)

RETENTION RATE with dairies that use **HYDRAFEED!** 

MESSAGE:

Excellent System to Activate and Dispense as needed in Calf Facilities. By using as needed, product is always at full strength. Apply as a final rinse disinfectant / sanitizer.